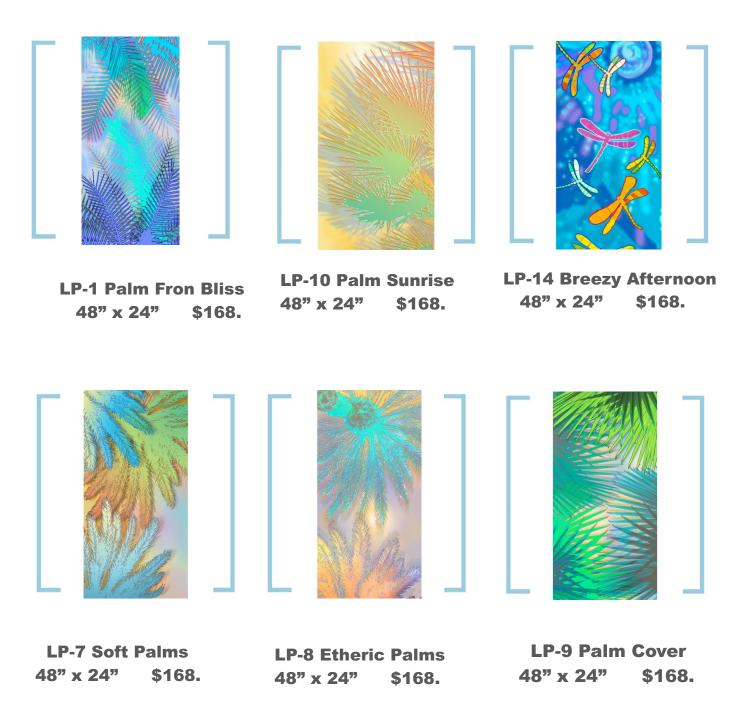

## **Light Panels**

Our original artwork designs printed on Plexi are easily installed into existing fluorescent light fixture frames.

When the light shines through these designs it is mesmerizing. A great distraction for patients.