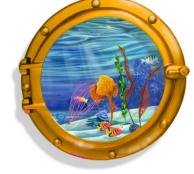

'h6 Ocean Floor in Porthole 13 in. \$75.

You can do some really cool stuff with our porthole frames. Provide us with your photos and we can mount and frame them for your hallways.