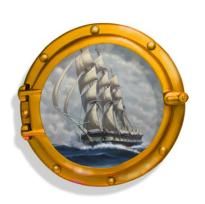

## **Porthole Frames**

Use our Porthole Frames to showcase special events, outstanding employees, or patient photos. You provide the photo files and we'll install them in our frames.

Ph9 Ship in Porthole 13 in. \$75.