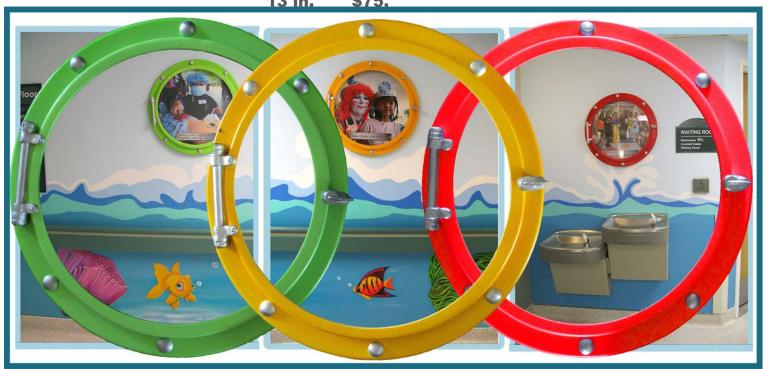

## **Porthole Frames**

Use our Porthole Frames to showcase special events, outstanding employees, or patient photos. You provide the photo files and we'll install them in our frames.

Ph9 Ship in Porthole 13 in. \$75.

'h6 Ocean Floor in Porthole 13 in. \$75.

You can do some really cool stuff with our porthole frames. Provide us with your photos and we can mount and frame them for your hallways.