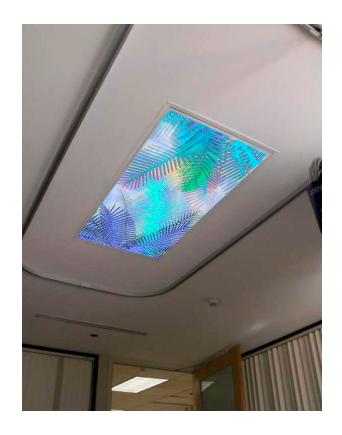

## Luminesce™ Light Panels

Create mood and ambiance with panels that allow light to come through in a way that softens the atmosphere. Great for hallways to create interest and for rooms where intense or direct lighting is not needed.

I am a big fan of mood lighting. In areas where you don't need blazing, bright lights, you might consider replacing the existing plastic protective covers with decorative light panels. Our designs have a feel good aura about them and very complimentary colors. Check out our selection in our catalog or on our website.

## **Light Panels**

Our original artwork designs printed on Plexi are easily installed into existing fluorescent light fixture frames.

When the light shines through these designs it is mesmerizing. A great distraction for patients.