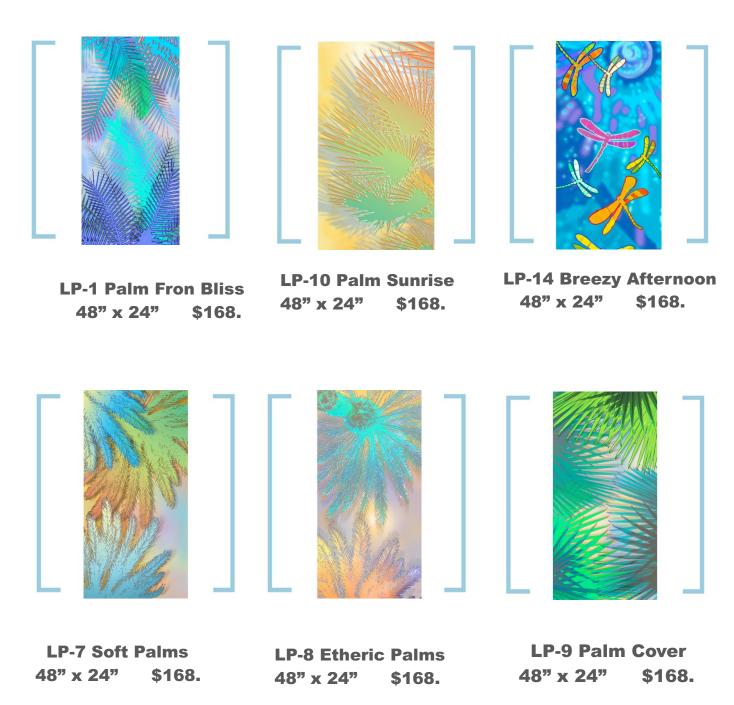

## Luminesce™ Light Panels

Create mood and ambiance with panels that allow light to come through in a way that softens the atmosphere. Great for hallways to create interest and for rooms where intense or direct lighting is not needed.

I am a big fan of mood lighting. In areas where you don't need blazing, bright lights, you might consider replacing the existing plastic protective covers with decorative light panels. Our designs have a feel good aura about them and very complimentary colors. Check out our selection in our catalog or on our website.

## **Light Panels**

Our original artwork designs printed on Plexi are easily installed into existing fluorescent light fixture frames.

When the light shines through these designs it is mesmerizing. A great distraction for patients.