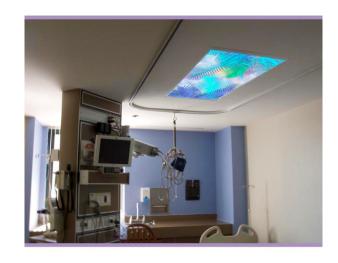

## Luminesce™ Light Panels

Create mood and ambiance with panels that allow light to come through in a way that softens the atmosphere. Great for hallways to create interest and for rooms where intense or direct lighting is not needed.

I am a big fan of mood lighting. In areas where you don't need blazing, bright lights, you might consider replacing the existing plastic protective covers with decorative light panels. Our designs have a feel good aura about them and very complimentary colors. Check out our selection in our catalog or on our website.

## **Light Panels**

Our original artwork designs printed on Plexi are easily installed into existing fluorescent light fixture frames.

When the light shines through these designs it is mesmerizing. A great distraction for patients.